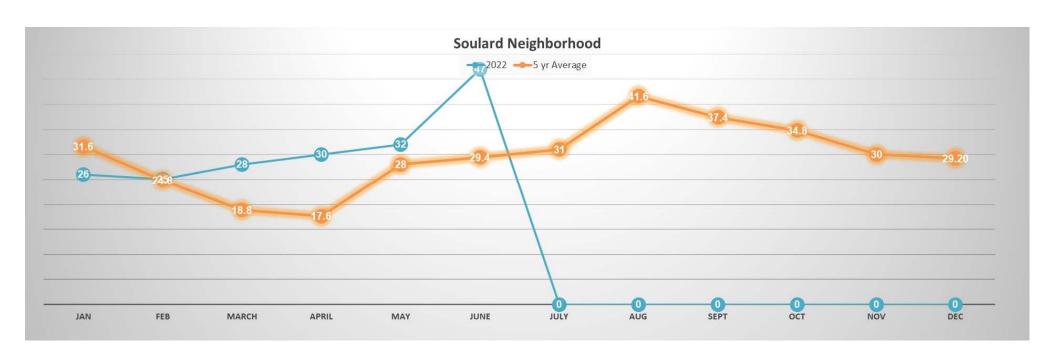

## June 2022

| Soulard Neighborhood     |         |                   |         |                   |                       |                   |                   |                   |                   |                         |                         |                   |               |       |              |      |              |                  |              |                  |         |                  |               |                  |         |                   |          |                 |         |                   |
|--------------------------|---------|-------------------|---------|-------------------|-----------------------|-------------------|-------------------|-------------------|-------------------|-------------------------|-------------------------|-------------------|---------------|-------|--------------|------|--------------|------------------|--------------|------------------|---------|------------------|---------------|------------------|---------|-------------------|----------|-----------------|---------|-------------------|
|                          | Jan     |                   | Feb     |                   | March                 |                   | April             |                   | May               |                         | June                    |                   | July          |       | Aug          |      | Sept         |                  | Oct          |                  | Nov     |                  | Dec           |                  | Average |                   | Y.T.D.   |                 |         |                   |
| Crime                    | 2021    | 2022              | 2021    | 2022              | 2021                  | 2022              | 2021              | 2022              | 2021              | 2022                    | 2021                    | 2022              | 2021          | 2022  | 2021         | 2022 | 2021         | 2022             | 2021         | 2022             | 2021    | 2022             | 2021          | 2022             | 2021    | YTD               | 2021     | 2022            | Change  | % Change          |
| Homicide                 | 0       | 0                 | 0       | 0                 | 0                     | 0                 | 0                 | 0                 | 0                 | 0                       | 0                       | 0                 | 0             | 0     | 0            | 0    | 0            | 0                | 0            | 0                | 0       | 0                | 0             | 0                | 0       | 0                 | 0        | 0               | 0       | N/A               |
| Rape                     | 0       | 0                 | 0       | 0                 | 1                     | 0                 | 0                 | 0                 | 1                 | 0                       | 0                       | 0                 | 0             | 0     | 0            | 0    | 0            | 0                | 0            | 0                | 0       | 0                | 0             | 0                | 0       | 0                 | 2        | 0               | (2)     | -100.00%          |
| Robbery                  | 0       | 0                 | 0       | 0                 | 0                     | 1                 | 0                 | 2                 | 1                 | 3                       | 0                       | 4                 | 0             | 0     | 4            | 0    | 4            | 0                | 1            | 0                | 0       | 0                | 1             | 0                | 1       | 2                 | 1        | 10              | 9       | 900.00%           |
| Agg Assault              | 1       | 3                 | 0       | 4                 | 2                     | 1                 | 0                 | 2                 | 1                 | 1                       | 1                       | 0                 | 4             | 0     | 2            | 0    | 1            | 0                | 3            | 0                | 0       | 0                | 1             | 0                | 1       | 2                 | 5        | 11              | 6       | 120.00%           |
| Person Crime             | 1       | 3                 | 0       | 4                 | 3                     | 2                 | 0                 | 4                 | 3                 | 4                       | 1                       | 4                 | 4             | 0     | 6            | 0    | 5            | 0                | 4            | 0                | 0       | 0                | 2             | 0                | 2       | 4                 | 8        | 21              | 13      | 162.50%           |
|                          |         |                   |         |                   |                       |                   |                   |                   |                   |                         |                         |                   |               |       |              |      |              |                  |              |                  |         |                  |               |                  |         |                   |          |                 |         |                   |
| Burglary                 | 2       | 4                 | 3       | 0                 | 1                     | 1                 | 0                 | 0                 | 1                 | 1                       | 2                       | 5                 | 3             | 0     | 0            | 0    | 3            | 0                | 1            | 0                | 0       | 0                | 2             | 0                | 2       | 2                 | 9        | 11              | 2       | 22.22%            |
| Burglary<br>Larceny      | 2<br>25 | 4<br>15           | 3<br>19 | 0<br>15           | 3                     | 1<br>24           | 13                | 0<br>23           | 1<br>17           | 1<br>19                 | 2<br>18                 | 5<br>30           | 3<br>26       | 0     | 0<br>33      | 0    | 3<br>28      | 0                | 1<br>23      | 0                | 0<br>25 | 0                | 2<br>18       | 0                | 2<br>21 | 2<br>21           | 9<br>95  | 11<br>126       | 2<br>31 | 22.22%<br>32.63%  |
|                          | _       | 4<br>15<br>4      |         | 0<br>15<br>6      | 1<br>3<br>4           | 1<br>24<br>1      | 0<br>13<br>4      | 0<br>23<br>3      | 1<br>17<br>6      | 1<br>19<br>8            | 2<br>18<br>4            | 5<br>30<br>0      | 3<br>26<br>10 | 0 0 0 | 0<br>33<br>6 |      | 3<br>28<br>3 | 0 0              | 1<br>23<br>7 | 0 0              |         | 0 0              | 2<br>18<br>10 | 0 0 0            |         | 2<br>21<br>4      |          | 11<br>126<br>22 |         |                   |
| Larceny                  | _       | 4<br>15<br>4<br>0 |         | 0<br>15<br>6<br>0 | 1<br>3<br>4<br>0      | 1<br>24<br>1<br>0 | 0<br>13<br>4<br>0 | 0<br>23<br>3<br>0 | 1<br>17<br>6<br>0 | 1<br>19<br>8<br>0       | 2<br>18<br>4<br>0       | 5<br>30<br>0<br>8 |               |       |              | 0    |              | 0<br>0<br>0      |              | 0<br>0<br>0      |         | 0<br>0<br>0      |               | 0<br>0<br>0      | 21      | 2<br>21<br>4<br>1 | 95       |                 | 31      | 32.63%            |
| Larceny<br>Vehicle Theft | _       | 4                 |         | 0<br>15<br>6<br>0 | 1<br>3<br>4<br>0<br>8 | 1<br>24<br>1<br>0 | 13<br>4           | 0<br>23<br>3<br>0 | 1<br>17<br>6<br>0 | 1<br>19<br>8<br>0<br>28 | 2<br>18<br>4<br>0<br>24 | 0                 |               | 0     | 6            | 0    |              | 0<br>0<br>0<br>0 | 7            | 0<br>0<br>0<br>0 | 25<br>4 | 0<br>0<br>0<br>0 | 10            | 0<br>0<br>0<br>0 | 21      | 2<br>21<br>4<br>1 | 95<br>27 |                 | 31      | 32.63%<br>-18.52% |